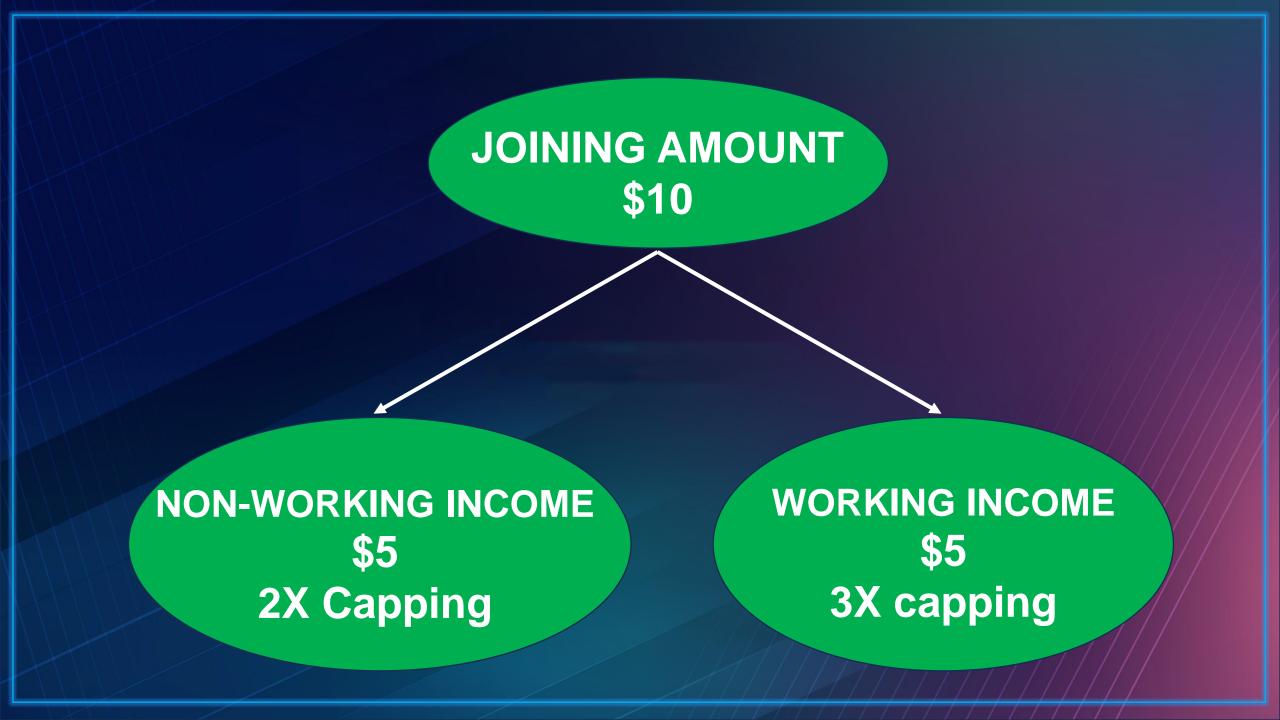

# JOINING AMOUNT

# DEPOSITE CURRENCY USDT BEP 20

As soon as someone joins, they will get Vector Growth tokens worth \$1.5 at the live rate.

# NON-WORKING INCOME

| LEVEL   | MEMBER | INCOME PER MEMBER | TOTAL INCOME | REBIRTH                                                                    |
|---------|--------|-------------------|--------------|----------------------------------------------------------------------------|
| Level 1 | 3      | \$3               | \$9          | First \$5 Income<br>for Rebirth<br>Remaining \$4 For<br>Withdrawal         |
| Level 2 | 9      | \$1               | \$9          | First \$5 Income for Rebirth Remaining \$4 For Withdrawal                  |
| Level 3 | 27     | \$1               | \$27         | First \$15 Income for Rebirth – 3 ID Rebirth Remaining \$12 For Withdrawal |

# **WORKING INCOME**

Working Income \$5

| LEVEL   | MEMBER | INCOME PER MEMBER | TOTAL INCOME |
|---------|--------|-------------------|--------------|
| Level 1 | 3      | \$0.5             | \$1.5        |
| Level 2 | 9      | \$0.5             | \$4.5        |
| Level 3 | 27     | \$0.5             | \$13.5       |
| Total   |        |                   | \$19.5       |