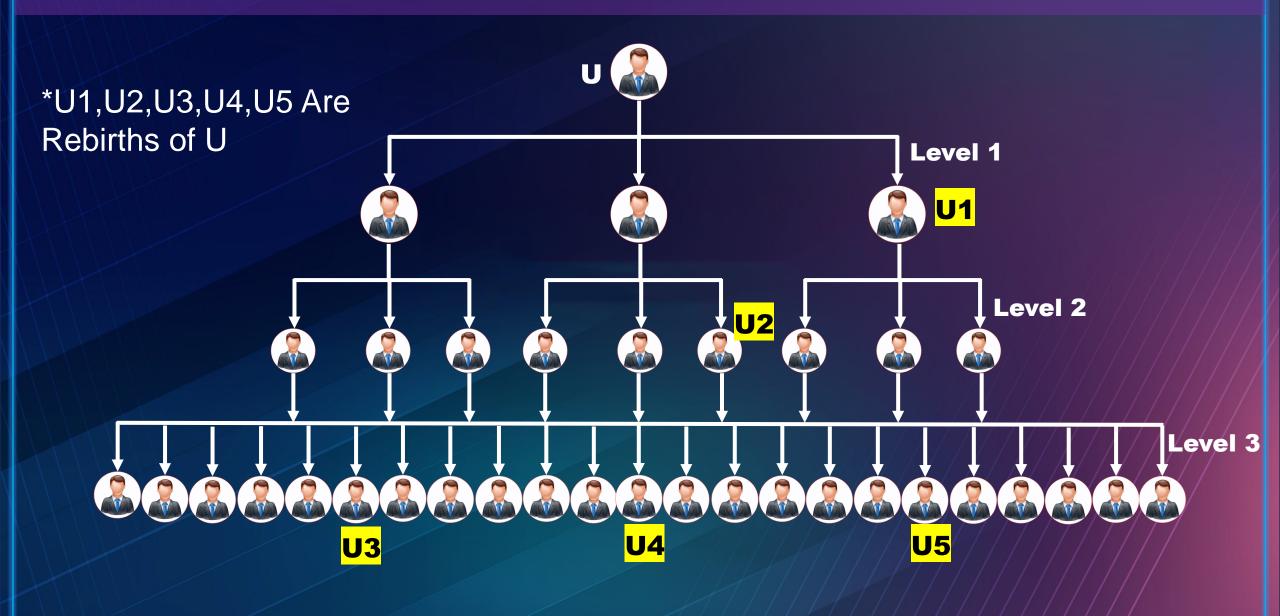

# NON-WORKING INCOME

| LEVEL   | MEMBER | INCOME PER MEMBER | TOTAL INCOME | REBIRTH                                                                    |
|---------|--------|-------------------|--------------|----------------------------------------------------------------------------|
| Level 1 | 3      | \$3               | \$9          | First \$5 Income<br>for Rebirth<br>Remaining \$4 For<br>Withdrawal         |
| Level 2 | 9      | \$1               | \$9          | First \$5 Income for Rebirth Remaining \$4 For Withdrawal                  |
| Level 3 | 27     | \$1               | \$27         | First \$15 Income for Rebirth – 3 ID Rebirth Remaining \$12 For Withdrawal |

#### NON-WORKING INCOME